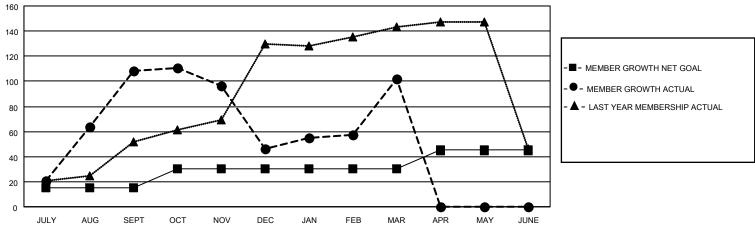

## District 310 A1

| Clubs RESULTS FOR 2021-2022 |   |   |   | Members RESULTS FOR 2021-2022 |    |     |    |
|-----------------------------|---|---|---|-------------------------------|----|-----|----|
|                             |   |   |   |                               |    |     |    |
| JULY/AUG/SEPT               | 1 | 5 | 1 | JULY/AUG/SEPT                 | 15 | 113 | 5  |
| OCT/NOV/DEC                 | 1 | 0 | 0 | OCT/NOV/DEC                   | 15 | 13  | 74 |
| JAN/FEB/MAR                 | 0 | 0 | 0 | JAN/FEB/MAR                   | 0  | 81  | 19 |
| APR/MAY/JUNE                | 1 | 0 | 0 | APR/MAY/JUNE                  | 15 | 0   | 0  |

## GOALS AND ACTUAL MEMBERS CUMULATIVE

| DROPPED CLUBS: 1 |    | 23 CLUBS OF 45 ADDED 1 OR<br>MORE NEW MEMBERS | GENDER DISTRIBUTION             |                              |  |
|------------------|----|-----------------------------------------------|---------------------------------|------------------------------|--|
|                  |    | WORL NEW WEWBERG                              | MALE<br>FEMALE                  | 410 (44.13%)<br>519 (55.87%) |  |
| DROPPED MEMBERS  |    |                                               | NON BINARY PREFER NOT TO ANSWER | 0 (0.00%)<br>0 (0.00%)       |  |
| DECEASED         | 1  |                                               | THE ERMOTTO MOWER               | 0 (0.0070)                   |  |
| CLUB CANCELLED   | 0  | CLICK HERE FOR CUMULATIVE                     | TOTAL FAMILY UNIT MEMBERS       | 87                           |  |
| OTHER            | 97 | MEMBERSHIP DATA                               |                                 |                              |  |
| TOTAL            | 98 |                                               | FAMILY MEMBERS PAYING HA        | LF DUES 45                   |  |