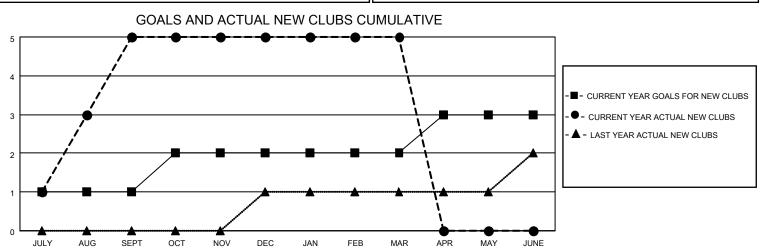

## District 310 A1

| Clubs RESULTS FOR 2021-2022 |   |   |   | Members RESULTS FOR 2021-2022 |    |     |    |
|-----------------------------|---|---|---|-------------------------------|----|-----|----|
|                             |   |   |   |                               |    |     |    |
| JULY/AUG/SEPT               | 1 | 5 | 1 | JULY/AUG/SEPT                 | 15 | 113 | 5  |
| OCT/NOV/DEC                 | 1 | 0 | 0 | OCT/NOV/DEC                   | 15 | 13  | 74 |
| JAN/FEB/MAR                 | 0 | 0 | 0 | JAN/FEB/MAR                   | 0  | 81  | 19 |
| APR/MAY/JUNE                | 1 | 0 | 0 | APR/MAY/JUNE                  | 15 | 0   | 0  |